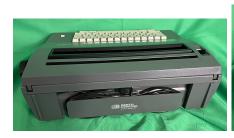

## Smith Corona SL480 S#5ACM-2173536

**Brand:** Smith Corona

Product Code: S#5ACM-2173536

**Availability: SOLD!** 

Weight: 0.00kg

**Dimensions:** 0.00cm x 0.00cm x 0.00cm

Phone: 5137087389 - Email: eric@cincyrepair.com

## **Description**

For Sale: Smith Corona SL480 S#5ACM-2173536

Much like the SL80, the SL480 is built simply and sturdy. It's easy to use, and doesn't come with bells and whistles. But it doesn't completely lack features. Word & character erase, margin set and adjust, and **BOLD** and <u>underline</u> letters make it perfect for writing letters and addresses.