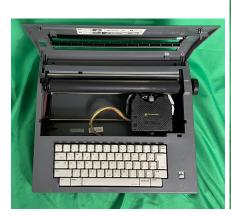

## **Short Description**

Smith Corona SL480 electric typewriter with character erase, bold type, and underline type!

## **Description**

For Sale: Smith Corona SL480 S#5ACM-2173536

Much like the SL80, the SL480 is built simply and sturdy. It's easy to use, and doesn't come with bells and whistles. But it doesn't completely lack features. Word & character erase, margin set and adjust, and **BOLD** and <u>underline</u> letters make it perfect for writing letters and addresses.