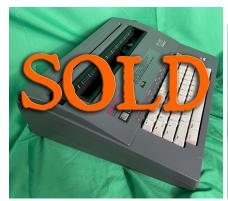

## Smith Corona SL480 S#5ACM-2173536

**Brand:** Smith Corona

Product Code: S#5ACM-2173536

**Availability: SOLD!** 

Weight: 0.00kg

**Dimensions:** 0.00cm x 0.00cm x 0.00cm

Phone: 5137087389 - Email: eric@cincyrepair.com

## **Description**

For Sale: Smith Corona SL480 S#5ACM-2173536

Much like the SL80, the SL480 is built simply and sturdy. It's easy to use, and doesn't come with bells and whistles. But it doesn't completely lack features. Word & character erase, margin set and adjust, and **BOLD** and <u>underline</u> letters make it perfect for writing letters and addresses.