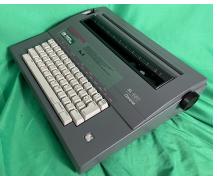

## Smith Corona SL480 S#5ACM-2173536

**Brand:** Smith Corona

Product Code: S#5ACM-2173536

**Availability: SOLD!** 

Weight: 0.00kg

**Dimensions:** 0.00cm x 0.00cm x 0.00cm

Phone: 5137087389 - Email: eric@cincyrepair.com

## **Description**

For Sale: Smith Corona SL480 S#5ACM-2173536

Much like the SL80, the SL480 is built simply and sturdy. It's easy to use, and doesn't come with bells and whistles. But it doesn't completely lack features. Word & character erase, margin set and adjust, and **BOLD** and <u>underline</u> letters make it perfect for writing letters and addresses.