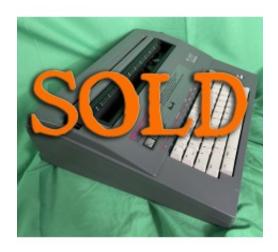

## Smith Corona SL480 S#5ACM-2173536

**Brand:** Smith Corona

Product Code: S#5ACM-2173536

**Availability: SOLD!** 

Weight: 0.00kg

**Dimensions:** 0.00cm x 0.00cm x 0.00cm

Phone: 5137087389 - Email: eric@cincyrepair.com

## **Description**

For Sale: Smith Corona SL480 S#5ACM-2173536

Much like the SL80, the SL480 is built simply and sturdy. It's easy to use, and doesn't come with bells and whistles. But it doesn't completely lack features. Word & character erase, margin set and adjust, and **BOLD** and <u>underline</u> letters make it perfect for writing letters and addresses.