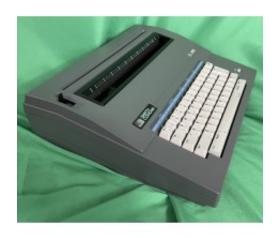

## Smith Corona SL500 S#5ACC-2092131

**Brand:** Smith Corona

Product Code: S#5ACC-2092131

**Availability: SOLD!** 

Weight: 0.00kg

**Dimensions:** 0.00cm x 0.00cm x 0.00cm

Phone: 5137087389 - Email: eric@cincyrepair.com

## **Short Description**

Smith Corona SL500 Electric Typewriter With Word Erase

**Description** 

For Sale: Smith Corona SL500 Electric

**Typewriter With Word Erase S#5ACC-2092131** 

## **Price \$210**

\*Now at a discounted price: the shift-lock LIGHT doesn't always work. Shift-lock works, but not the indicating light!

Put your paper in and type--that's how they were making them in 1988. Yes, you can erase characters or words. Yes, you can set and change margins. Yes, you can change fonts and font sizes. But you don't have to do any of that (or even know how to do it). It's the perfect typewriter for someone who has a difficult time with computers.