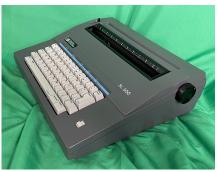

## **MORE IMAGES**

the quick brown fox jumps over the lazy dog THE QUICK BROWN FOX JUMPS OVER THE LAZY DOG the quick brown fox jumps over the lazy dog 11234567890-=½';/.,!@#\$%&&\*()\_+\u00e4":?., Smith Corona SL500 S#5ACC-2092131 mfg: 1988