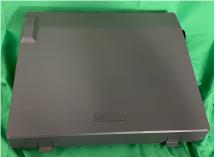

## **Short Description**

Smith Corona SL500 Electric Typewriter With Word Erase

**Description** 

For Sale: Smith Corona SL500 Electric

**Typewriter With Word Erase S#5ACC-2092131** 

## **Price \$210**

\*Now at a discounted price: the shift-lock LIGHT doesn't always work. Shift-lock works, but not the indicating light!

Put your paper in and type--that's how they were making them in 1988. Yes, you can erase characters or words. Yes, you can set and change margins. Yes, you can change fonts and font sizes. But you don't have to do any of that (or even know how to do it). It's the perfect typewriter for someone who has a difficult time with computers.