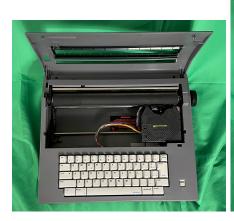

## **Short Description**

Smith Corona SL500 Electric Typewriter With Word Erase

**Description** 

For Sale: Smith Corona SL500 Electric

**Typewriter With Word Erase S#5ACC-2092131** 

## **Price \$210**

\*Now at a discounted price: the shift-lock LIGHT doesn't always work. Shift-lock works, but not the indicating light!

Put your paper in and type--that's how they were making them in 1988. Yes, you can erase characters or words. Yes, you can set and change margins. Yes, you can change fonts and font sizes. But you don't have to do any of that (or even know how to do it). It's the perfect typewriter for someone who has a difficult time with computers.