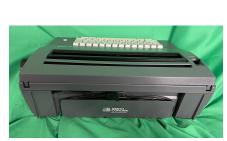

## **Short Description**

Smith Corona SL500 Electric Typewriter With Word Erase

**Description** 

For Sale: Smith Corona SL500 Electric

**Typewriter With Word Erase S#5ACC-2092131** 

## **Price \$210**

\*Now at a discounted price: the shift-lock LIGHT doesn't always work. Shift-lock works, but not the indicating light!

Put your paper in and type--that's how they were making them in 1988. Yes, you can erase characters or words. Yes, you can set and change margins. Yes, you can change fonts and font sizes. But you don't have to do any of that (or even know how to do it). It's the perfect typewriter for someone who has a difficult time with computers.