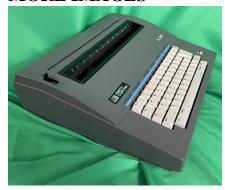

## Smith Corona SL500 S#5ACC-2092131

**Brand:** Smith Corona

Product Code: S#5ACC-2092131

**Availability: SOLD!** 

Weight: 0.00kg

**Dimensions:** 0.00cm x 0.00cm x 0.00cm

Phone: 5137087389 - Email: eric@cincyrepair.com

## **Short Description**

Smith Corona SL500 Electric Typewriter With Word Erase

**Description** 

For Sale: Smith Corona SL500 Electric

**Typewriter With Word Erase S#5ACC-2092131** 

## **Price \$210**

\*Now at a discounted price: the shift-lock LIGHT doesn't always work. Shift-lock works, but not the indicating light!

Put your paper in and type--that's how they were making them in 1988. Yes, you can erase characters or words. Yes, you can set and change margins. Yes, you can change fonts and font sizes. But you don't have to do any of that (or even know how to do it). It's the perfect typewriter for someone who has a difficult time with computers.