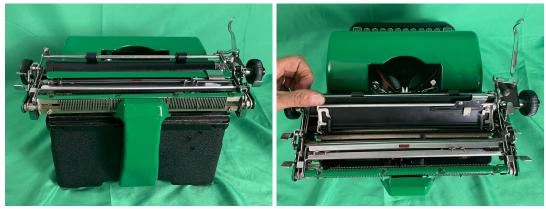

And of course, I went over this typewriter with a fine-tooth comb, making sure all mechanical functions were in perfect order. This thing is ready to do some serious work.

The Royal KMM is probably one of the most difficult typewriters to paint. Aside from the covers being removed, sanded, and painted, the frame itself, while remaining attached to the innards, has to be painted. That means using a lot of paper and masking tape to protect everything during the process. Usually, I'm able to take the covers off and do mechanical work on the innards while the covers dry. But with the KMM typewriter, I have to wait until all the mechanical work is done before touching the paint. Then test it all with it fully painted.