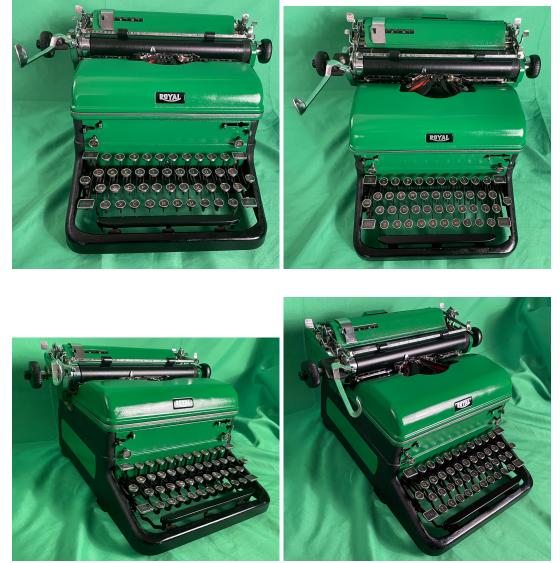

## Description

The Royal KMM is still my all-time favorite typewriter... and yet I've never painted one before. Until now! I labored over colors for a long time before finally choosing emerald green, and to be honest, I still don't know why I chose that. But I'm glad I did. The colors really pop on this oldie but goodie.

But enough about the process. The finished model is a beauty, and retains all of the Royal KMM hardware sturdiness that this model has earned for itself.

Whether you want to advertise the fact that you're a green company, or green is your school colors, or you just like the color, this is a one-of-a-kind specimen that will impress everyone who sees it!