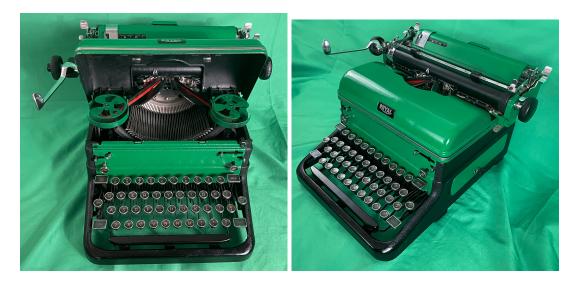

## Description

The Royal KMM is still my all-time favorite typewriter... and yet I've never painted one before. Until now! I labored over colors for a long time before finally choosing emerald green, and to be honest, I still don't know why I chose that. But I'm glad I did. The colors really pop on this oldie but goodie.

But enough about the process. The finished model is a beauty, and retains all of the Royal KMM hardware sturdiness that this model has earned for itself.

Whether you want to advertise the fact that you're a green company, or green is your school colors, or you just like the color, this is a one-of-a-kind specimen that will impress everyone who sees it!