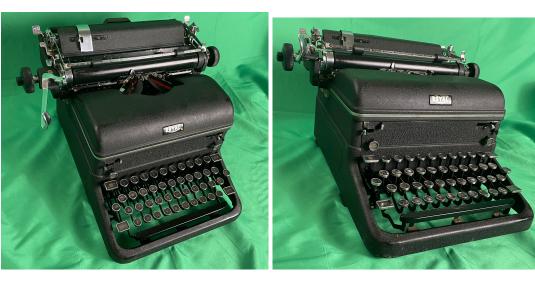

## Description

I rescued this little guy from a street sale. As you can see from the pics, there's a little bit more scuffing on the frame and covers... almost to the point of bringing the price down. BUT--the lack of wear on the rollers and platen more than makes up for it. While old, this typewriter was used sparingly. And like all of my typewriters, every mechanical part has been given a complete work-over.

If you're wanting to start on that great American novel, then do it with a great American typewriter. The Royal KMM typewriter is more than capable. Solid, heavy duty, and well built. This machine is a go-getter.