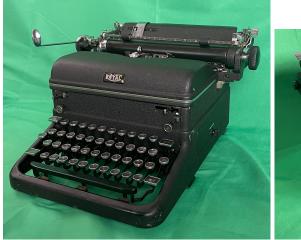

## Description

I rescued this little guy from a street sale. As you can see from the pics, there's a little bit more scuffing on the frame and covers... almost to the point of bringing the price down. BUT--the lack of wear on the rollers and platen more than makes up for it. While old, this typewriter was used sparingly. And like all of my typewriters, every mechanical part has been given a complete work-over.

If you're wanting to start on that great American novel, then do it with a great American typewriter. The Royal KMM typewriter is more than capable. Solid, heavy duty, and well built. This machine is a go-getter.