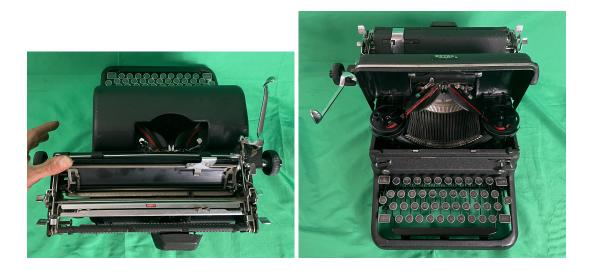

## Description

I rescued this little guy from a street sale. As you can see from the pics, there's a little bit more scuffing on the frame and covers... almost to the point of bringing the price down. BUT--the lack of wear on the rollers and platen more than makes up for it. While old, this typewriter was used sparingly. And like all of my typewriters, every mechanical part has been given a complete work-over.

If you're wanting to start on that great American novel, then do it with a great American typewriter. The Royal KMM typewriter is more than capable. Solid, heavy duty, and well built. This machine is a go-getter.