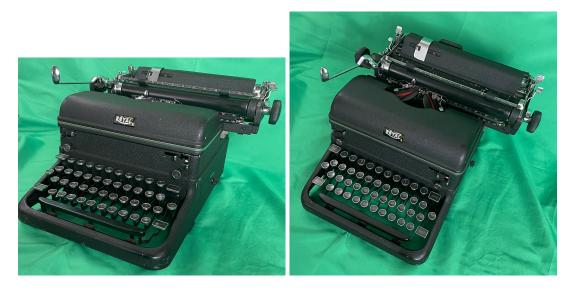

## Description

I rescued this little guy from a street sale. As you can see from the pics, there's a little bit more scuffing on the frame and covers... almost to the point of bringing the price down. BUT--the lack of wear on the rollers and platen more than makes up for it. While old, this typewriter was used sparingly. And like all of my typewriters, every mechanical part has been given a complete work-over.

If you're wanting to start on that great American novel, then do it with a great American typewriter. The Royal KMM typewriter is more than capable. Solid, heavy duty, and well built. This machine is a go-getter.