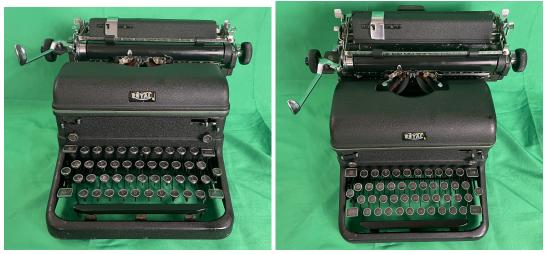

## Description

I rescued this little guy from a street sale. As you can see from the pics, there's a little bit more scuffing on the frame and covers... almost to the point of bringing the price down. BUT--the lack of wear on the rollers and platen more than makes up for it. While old, this typewriter was used sparingly. And like all of my typewriters, every mechanical part has been given a complete work-over.

If you're wanting to start on that great American novel, then do it with a great American typewriter. The Royal KMM typewriter is more than capable. Solid, heavy duty, and well built. This machine is a go-getter.