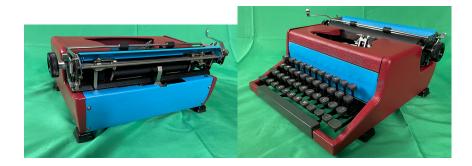

ct Code: 251870 Availability: 1 Weight: 0.00kg Dimensions: 0.00cm x 0.00cm x 0.00cm

Price: \$350.00 Ex Tax: \$350.00

## Short Description

Retro Colored Royal Companion - Painted Red and Blue!

Description



# **Retro Colored Royal Companion - Red and Blue!**

The Royal Companion was a very simplified typewriter made for fast and light travel. You'll notice the lack of buttons and controls on this typewriter. That's because Royal knew that most typists don't use all the berlls and whistles. People wanted something they could just put paper in and type--and that's what we have here.

The covers were taken off and painted to give it a fresh retro look. All the mechanics were adjusted, repaired, and tested. This machine is ready to go--on a desktop or in the field.

### **MORE IMAGES**











#### ROYAL COMPANION

8# 251870 1950

the quick brown fox jumps over the lazy dog 2345678901\*;=,./ THE QUICK BROWN FOX JUMPS OVER THE LAZY DOG "##%\_&!()-°:+,.?