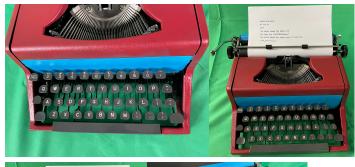

# **Retro Colored Royal Companion - Red and Blue!**

The Royal Companion was a very simplified typewriter made for fast and light travel. You'll notice the lack of buttons and controls on this typewriter. That's because Royal knew that most typists don't use all the berlls and whistles. People wanted something they could just put paper in and type--and that's what we have here.

The covers were taken off and painted to give it a fresh retro look. All the mechanics were adjusted, repaired, and tested. This machine is ready to go--on a desktop or in the field.