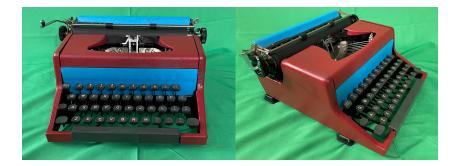

duct Code: 251870 Availability: 1 Weight: 0.00kg Dimensions: 0.00cm x 0.00cm x 0.00cm

Price: \$350.00 Ex Tax: \$350.00

## Short Description

Retro Colored Royal Companion - Painted Red and Blue!

Description



# **Retro Colored Royal Companion - Red and Blue!**

The Royal Companion was a very simplified typewriter made for fast and light travel. You'll notice the lack of buttons and controls on this typewriter. That's because Royal knew that most typists don't use all the berlls and whistles. People wanted something they could just put paper in and type--and that's what we have here.

The covers were taken off and painted to give it a fresh retro look. All the mechanics were adjusted, repaired, and tested. This machine is ready to go--on a desktop or in the field.

### **MORE IMAGES**











#### ROYAL COMPANION

8# 251870 1950

the quick brown fox jumps over the lazy dog 2345678901\*;=,./ THE QUICK BROWN FOX JUMPS OVER THE LAZY DOG "##%\_&!()-°:+,.?