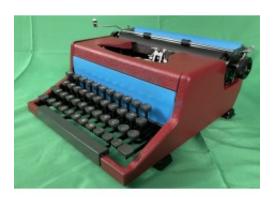

# **Retro Colored Royal Companion - Red and Blue!**

The Royal Companion was a very simplified typewriter made for fast and light travel. You'll notice the lack of buttons and controls on this typewriter. That's because Royal knew that most typists don't use all the berlls and whistles. People wanted something they could just put paper in and type--and that's what we have here.

The covers were taken off and painted to give it a fresh retro look. All the mechanics were adjusted, repaired, and tested. This machine is ready to go--on a desktop or in the field.