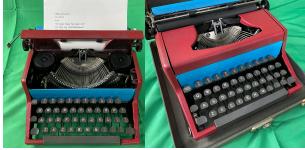

# **Retro Colored Royal Companion - Red and Blue!**

The Royal Companion was a very simplified typewriter made for fast and light travel. You'll notice the lack of buttons and controls on this typewriter. That's because Royal knew that most typists don't use all the berlls and whistles. People wanted something they could just put paper in and type--and that's what we have here.

The covers were taken off and painted to give it a fresh retro look. All the mechanics were adjusted, repaired, and tested. This machine is ready to go--on a desktop or in the field.