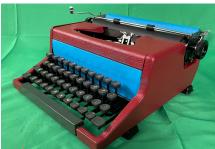

# **Retro Colored Royal Companion - Red and Blue!**

The Royal Companion was a very simplified typewriter made for fast and light travel. You'll notice the lack of buttons and controls on this typewriter. That's because Royal knew that most typists don't use all the berlls and whistles. People wanted something they could just put paper in and type--and that's what we have here.

The covers were taken off and painted to give it a fresh retro look. All the mechanics were adjusted, repaired, and tested. This machine is ready to go--on a desktop or in the field.