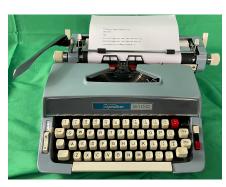

## **Short Description**

Montgomery Ward Signature 510D Manual Typewriter With Carrying Case

## **Description**

The sixties was a bad time for manufacturers. Everything was being moved to different countries... first Japan and then China. And everything was getting more flimsy and cheap, as manufacturers searched for ways to cut costs. But this Signature 510D is surprisingly sturdy, compared to the other typewriters of this age.

You can see the almost blemish-less covers on this, and we guarantee all mechanical functionality with our 90 day warranty.

The carrying case comes with the set of keys, which were originally sold with it. But in the end, you have to press the character keys to really appreciate this machine. While it fits nicely into its case, it has the feel of a solid, desktop, permanent typewriter, instead of a portable.