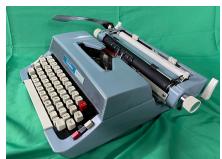

## **Short Description**

Montgomery Ward Signature 510D Manual Typewriter With Carrying Case

## **Description**

The sixties was a bad time for manufacturers. Everything was being moved to different countries... first Japan and then China. And everything was getting more flimsy and cheap, as manufacturers searched for ways to cut costs. But this Signature 510D is surprisingly sturdy, compared to the other typewriters of this age.

You can see the almost blemish-less covers on this, and we guarantee all mechanical functionality with our 90 day warranty.

The carrying case comes with the set of keys, which were originally sold with it. But in the end, you have to press the character keys to really appreciate this machine. While it fits nicely into its case, it has the feel of a solid, desktop, permanent typewriter, instead of a portable.