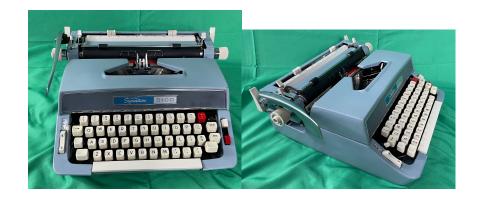

## **Short Description**

Montgomery Ward Signature 510D Manual Typewriter With Carrying Case

## **Description**

The sixties was a bad time for manufacturers. Everything was being moved to different countries... first Japan and then China. And everything was getting more flimsy and cheap, as manufacturers searched for ways to cut costs. But this Signature 510D is surprisingly sturdy, compared to the other typewriters of this age.

You can see the almost blemish-less covers on this, and we guarantee all mechanical functionality with our 90 day warranty.

The carrying case comes with the set of keys, which were originally sold with it. But in the end, you have to press the character keys to really appreciate this machine. While it fits nicely into its case, it has the feel of a solid, desktop, permanent typewriter, instead of a portable.