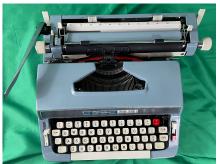

## **Short Description**

Montgomery Ward Signature 510D Manual Typewriter With Carrying Case

You can see the almost blemish-less covers on this, and we guarantee all mechanical functionality with our 90 day warranty.

The carrying case comes with the set of keys, which were originally sold with it. But in the end, you have to press the character keys to really appreciate this machine. While it fits nicely into its case, it has the feel of a solid, desktop, permanent typewriter, instead of a portable.