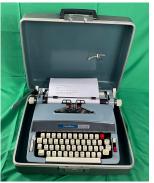

## **Short Description**

Montgomery Ward Signature 510D Manual Typewriter With Carrying Case

You can see the almost blemish-less covers on this, and we guarantee all mechanical functionality with our 90 day warranty.

The carrying case comes with the set of keys, which were originally sold with it. But in the end, you have to press the character keys to really appreciate this machine. While it fits nicely into its case, it has the feel of a solid, desktop, permanent typewriter, instead of a portable.