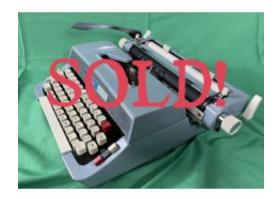

## **Short Description**

Montgomery Ward Signature 510D Manual Typewriter With Carrying Case

## **Description**

The sixties was a bad time for manufacturers. Everything was being moved to different countries... first Japan and then China. And everything was getting more flimsy and cheap, as manufacturers searched for ways to cut costs. But this Signature 510D is surprisingly sturdy, compared to the other typewriters of this age.

You can see the almost blemish-less covers on this, and we guarantee all mechanical functionality with our 90 day warranty.

The carrying case comes with the set of keys, which were originally sold with it. But in the end, you have to press the character keys to really appreciate this machine. While it fits nicely into its case, it has the feel of a solid, desktop, permanent typewriter, instead of a portable.