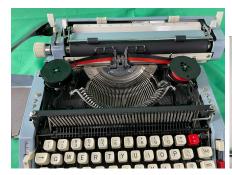

## **Short Description**

Montgomery Ward Signature 510D Manual Typewriter With Carrying Case

You can see the almost blemish-less covers on this, and we guarantee all mechanical functionality with our 90 day warranty.

The carrying case comes with the set of keys, which were originally sold with it. But in the end, you have to press the character keys to really appreciate this machine. While it fits nicely into its case, it has the feel of a solid, desktop, permanent typewriter, instead of a portable.