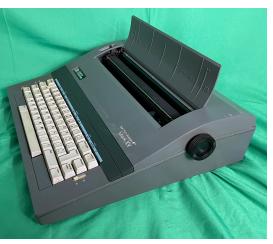

### **Short Description**

Smtih Corona Mark XV Spell-Right Dictionary Large Desktop Typewriter

# For Sale: Smtih Corona Mark XV Spell-Right Dictionary Large Desktop Typewriter

This typewriter is large and sturdy--almost as large as the IBM WheelWriters. It does have a feature for storing and recalling text, but because the manual is missing, and I haven't been able to get my hands on another one, I have only a limited understanding of how it works.