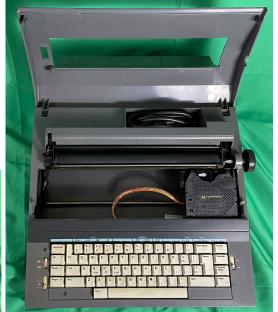

# For Sale: Smtih Corona Mark XV Spell-Right Dictionary Large Desktop Typewriter

This typewriter is large and sturdy--almost as large as the IBM WheelWriters. It does have a feature for storing and recalling text, but because the manual is missing, and I haven't been able to get my hands on another one, I have only a limited understanding of how it works.

Aside from the memory, it also has a dictionary and beeps at every typo, along with the ability to erase characters or whole words.

Call me and set up an appointment to have a complete demo and a crash-course on how these manual typewriters work.