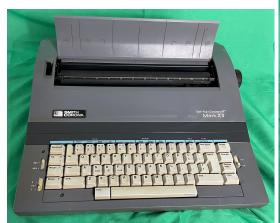

### **Short Description**

Smtih Corona Mark XV Spell-Right Dictionary Large Desktop Typewriter

# For Sale: Smtih Corona Mark XV Spell-Right Dictionary Large Desktop Typewriter

This typewriter is large and sturdy--almost as large as the IBM WheelWriters. It does have a feature for storing and recalling text, but because the manual is missing, and I haven't been able to get my hands on another one, I have only a limited understanding of how it works.