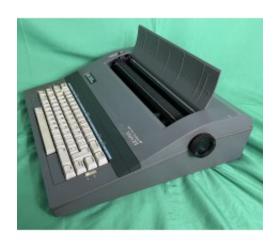

### **Short Description**

Smtih Corona Mark XV Spell-Right Dictionary Large Desktop Typewriter

# For Sale: Smtih Corona Mark XV Spell-Right Dictionary Large Desktop Typewriter

This typewriter is large and sturdy--almost as large as the IBM WheelWriters. It does have a feature for storing and recalling text, but because the manual is missing, and I haven't been able to get my hands on another one, I have only a limited understanding of how it works.