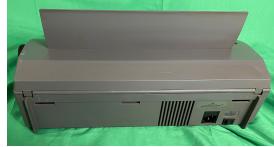

# For Sale: Smtih Corona Mark XV Spell-Right Dictionary Large Desktop Typewriter

This typewriter is large and sturdy--almost as large as the IBM WheelWriters. It does have a feature for storing and recalling text, but because the manual is missing, and I haven't been able to get my hands on another one, I have only a limited understanding of how it works.