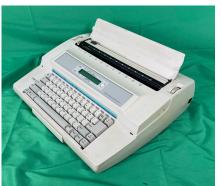

## **Short Description**

Sears Electronic Graduate I Correcting Typewriter

## **Description**

This unit is a lot like the Brother SX 4000 (I sell a lot of those) except it's a little more substantial. If your typewriter is in a more permanent position, then this would be just a little bit better, where as the Brother is more portable.

You can use the screen on the front of it to type out an entire sentence, making corrections when you need, and then only printing that sentence once the return button is pressed, or you can turn this mode off, and the typewriter will print each letter as you type. Of course, with the erasing mechanism, you can correct typos even after they've been printed.