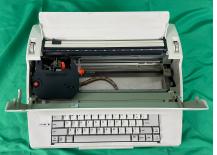

You can use the screen on the front of it to type out an entire sentence, making corrections when you need, and then only printing that sentence once the return button is pressed, or you can turn this mode off, and the typewriter will print each letter as you type. Of course, with the erasing mechanism, you can correct typos even after they've been printed.