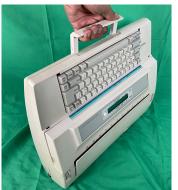

## **Description**

This unit is a lot like the Brother SX 4000 (I sell a lot of those) except it's a little more substantial. If your typewriter is in a more permanent position, then this would be just a little bit better, where as the Brother is more portable.

If ordering outside the Cincinnati area, there'll be an added \$30 for shipping. If you're local, call me and set up an appointment, and I can give you a full demonstration, along with a crash-course on using manual typewriters.