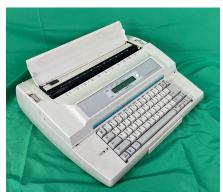

## **Short Description**

Sears Electronic Graduate I Correcting Typewriter

## **Description**

This unit is a lot like the Brother SX 4000 (I sell a lot of those) except it's a little more substantial. If your typewriter is in a more permanent position, then this would be just a little bit better, where as the Brother is more portable.