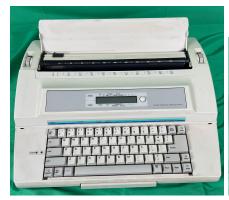

## **Short Description**

Sears Electronic Graduate I Correcting Typewriter

You can use the screen on the front of it to type out an entire sentence, making corrections when you need, and then only printing that sentence once the return button is pressed, or you can turn this mode off, and the typewriter will print each letter as you type. Of course, with the erasing mechanism, you can correct typos even after they've been printed.