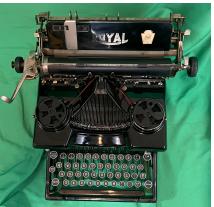

## **Description**

The Royal 10 is probably my favorite typewriter. This little guy was found in the back of a closet at an estate sale. While the machine has obviously gotten plenty of use, I found the mechanics of it had been well taken care of. This machine will look good as a decoration, but it will work as hard as any typewriter for a writer with a muse. It is as solidly functional as the day it was delivered.

Despite the chipped paint on the corners, the worn "ROYAL" logo, and the cracked front plate, this beauty shined up nicely. The BLACK in this typewriter is as black as lack can be. I wish they made cars in this color.

The paten is solid and left untouched. The rollers have all been replaced. The keys, as you can see, have been replaced as well.

If ordering outside the Cincinnati area, there'll be an added \$30 for shipping. If you're local, call me and set up an appointment, and I can give you a full demonstration, along with a crash-course on using manual typewriters.