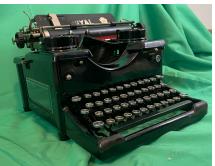

Despite the chipped paint on the corners, the worn "ROYAL" logo, and the cracked front plate, this beauty shined up nicely. The BLACK in this typewriter is as black as lack can be. I wish they made cars in this color.

The paten is solid and left untouched. The rollers have all been replaced. The keys, as you can see, have been replaced as well.

If ordering outside the Cincinnati area, there'll be an added \$30 for shipping. If you're local, call me and set up an appointment, and I can give you a full demonstration, along with a crash-course on using manual typewriters.