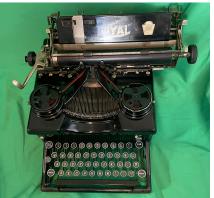

## **Description**

The Royal 10 is probably my favorite typewriter. This little guy was found in the back of a closet at an estate sale. While the machine has obviously gotten plenty of use, I found the mechanics of it had been well taken care of. This machine will look good as a decoration, but it will work as hard as any typewriter for a writer with a muse. It is as solidly functional as the day it was delivered.

Despite the chipped paint on the corners, the worn "ROYAL" logo, and the cracked front plate, this beauty shined up nicely. The BLACK in this typewriter is as black as lack can be. I wish they made cars in this color.

The paten is solid and left untouched. The rollers have all been replaced. The keys, as you can see, have been replaced as well.

If ordering outside the Cincinnati area, there'll be an added \$30 for shipping. If you're local, call me and set up an appointment, and I can give you a full demonstration, along with a crash-course on using manual typewriters.