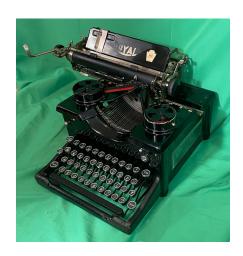

## **Description**

The Royal 10 is probably my favorite typewriter. This little guy was found in the back of a closet at an estate sale. While the machine has obviously gotten plenty of use, I found the mechanics of it had been well taken care of. This machine will look good as a decoration, but it will work as hard as any typewriter for a writer with a muse. It is as solidly functional as the day it was delivered.

Despite the chipped paint on the corners, the worn "ROYAL" logo, and the cracked front plate, this beauty shined up nicely. The BLACK in this typewriter is as black as lack can be. I wish they made cars in this color.

The paten is solid and left untouched. The rollers have all been replaced. The keys, as you can see, have been replaced as well.

If ordering outside the Cincinnati area, there'll be an added \$30 for shipping. If you're local, call me and set up an appointment, and I can give you a full demonstration, along with a crash-course on using manual typewriters.