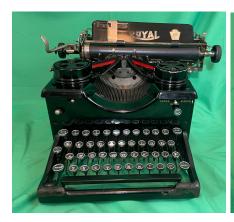

## **Description**

The Royal 10 is probably my favorite typewriter. This little guy was found in the back of a closet at an estate sale. While the machine has obviously gotten plenty of use, I found the mechanics of it had been well taken care of. This machine will look good as a decoration, but it will work as hard as any typewriter for a writer with a muse. It is as solidly functional as the day it was delivered.

Despite the chipped paint on the corners, the worn "ROYAL" logo, and the cracked front plate, this beauty shined up nicely. The BLACK in this typewriter is as black as lack can be. I wish they made cars in this color.

The paten is solid and left untouched. The rollers have all been replaced. The keys, as you can see, have been replaced as well.

If ordering outside the Cincinnati area, there'll be an added \$30 for shipping. If you're local, call me and set up an appointment, and I can give you a full demonstration, along with a crash-course on using manual typewriters.