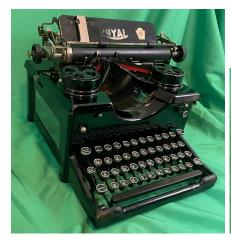

## **Description**

The Royal 10 is probably my favorite typewriter. This little guy was found in the back of a closet at an estate sale. While the machine has obviously gotten plenty of use, I found the mechanics of it had been well taken care of. This machine will look good as a decoration, but it will work as hard as any typewriter for a writer with a muse. It is as solidly functional as the day it was delivered.

Despite the chipped paint on the corners, the worn "ROYAL" logo, and the cracked front plate, this beauty shined up nicely. The BLACK in this typewriter is as black as lack can be. I wish they made cars in this color.

The paten is solid and left untouched. The rollers have all been replaced. The keys, as you can see, have been replaced as well.

If ordering outside the Cincinnati area, there'll be an added \$30 for shipping. If you're local, call me and set up an appointment, and I can give you a full demonstration, along with a crash-course on using manual typewriters.