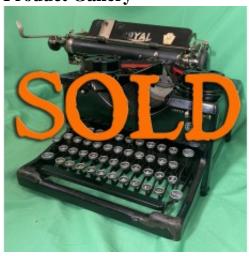

## **Description**

The Royal 10 is probably my favorite typewriter. This little guy was found in the back of a closet at an estate sale. While the machine has obviously gotten plenty of use, I found the mechanics of it had been well taken care of. This machine will look good as a decoration, but it will work as hard as any typewriter for a writer with a muse. It is as solidly functional as the day it was delivered.

Despite the chipped paint on the corners, the worn "ROYAL" logo, and the cracked front plate, this beauty shined up nicely. The BLACK in this typewriter is as black as lack can be. I wish they made cars in this color.

The paten is solid and left untouched. The rollers have all been replaced. The keys, as you can see, have been replaced as well.

If ordering outside the Cincinnati area, there'll be an added \$30 for shipping. If you're local, call me and set up an appointment, and I can give you a full demonstration, along with a crash-course on using manual typewriters.